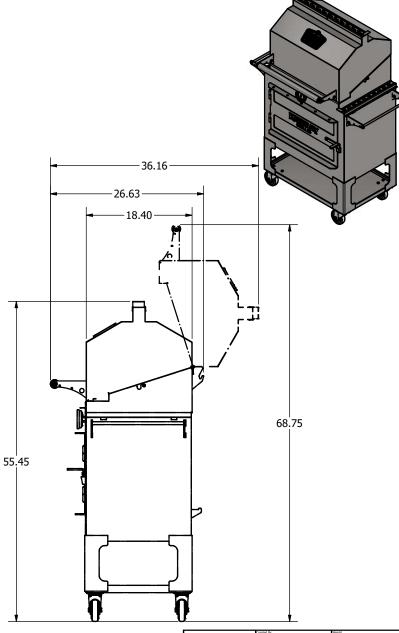

## HURTADO SMOKEBOX

- 7ga Tuning Plates To Direct Heat and Smoke Where You Want It
- Rear Storage for Removable Grill Lid and Tuning Plates
- Heavy Duty 10ga Semi-Insulated Firebox WIth Sealed Firebox Door
- Tel-Tru 750° Thermometer

## 390 Sq Inches of Cooking Area Standard Fully Symmetrical Cooking Chamber

- Includes Industry Standard Expanded Metal Smoking Grate
- Bare Steel with Mineral Oil Coating\*
- 14ga Metal Wood Shelf
- Full Swivel Commercial 4" Locking Casters