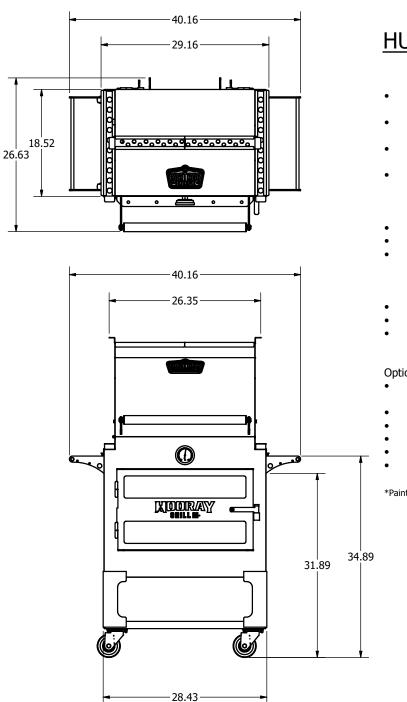

## HURTADO SMOKEBOX

- 7ga Tuning Plates To Direct Heat and Smoke Where You Want It
- Rear Storage for Removable Grill Lid and Tuning Plates
- Heavy Duty 10ga Semi-Insulated Firebox WIth Sealed Firebox Door
- Tel-Tru 750° Thermometer

## 390 Sq Inches of Cooking Area Standard Fully Symmetrical Cooking Chamber

- Includes Industry Standard Expanded Metal Smoking Grate
- Bare Steel with Mineral Oil Coating\*
- 14ga Metal Wood Shelf
- Full Swivel Commercial 4" Locking Casters

**Optional Accessories:** 

- Top Rack Adds 225 Sq Inches of Cooking Area
- Plancha
- Side Tables
- Rotisserie Kit
- Competition Steak Searing Grate
- Hydro-Smoke Water Tray

\*Painted with stainless trim optional