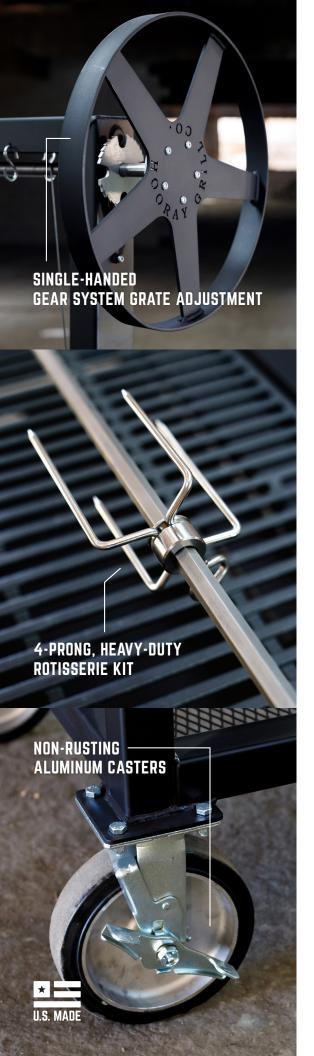

### STANDARD FEATURES

- Three cast-iron grilling grates
- One-handed grilling grate adjustment
- 3/4" stainless steel crank shaft
- Easy-to-operate 12-gage folding table
- Heavy-duty 3/16" welded steel firebox
- High heat-rated industrial coating
- 14-gage structural steel tubing frame
- 1/2" expanded metal wood shelf
- Commercial-grade 8" aluminum casters