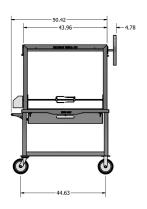

### **SPECIFICATIONS**

DIMENSIONS: 33" X 56" X 74" GRILLING SURFACE: 19.75" X 39.5" WEIGHT: 260 LB