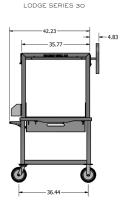

#### SPECIFICATIONS

DIMENSIONS: 33" X 46" X 74" GRILLING SURFACE: 17.5" X 30" WEIGHT: 200 LB