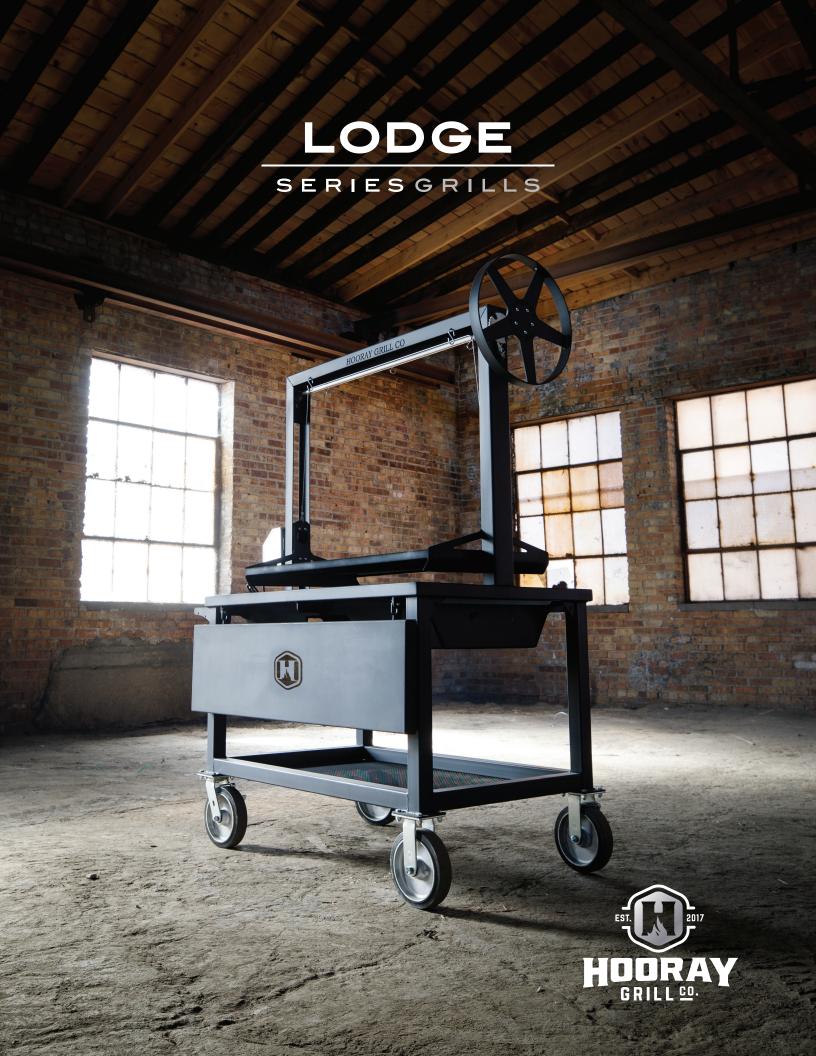

# **HOORAY FOR THE LAST** GRILL YOU'LL EVER BUY.

Crafted from iron and steel, the Lodge Series is built to deliver endless Santa Maria-style cookouts. These grills are made for the backyard, but they don't have to stay there. Featuring a compact and mobile design, the Lodge Series can bring open-fire cooking to the stadium, campsite and other outdoor environments where people gather for a good time.

# LODGE

SERIES