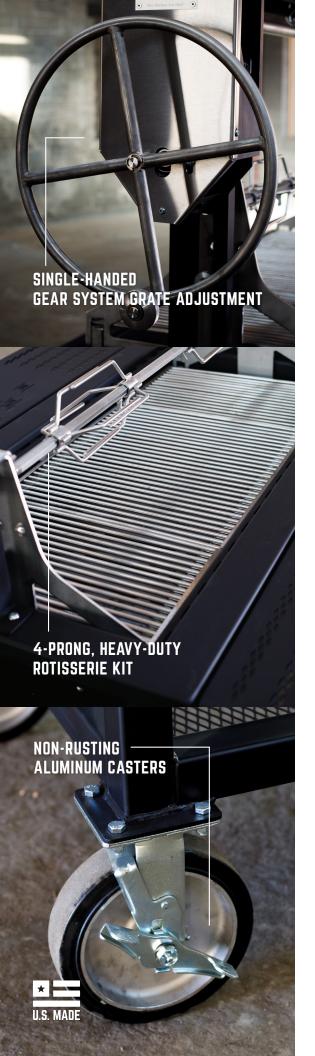

#### STANDARD FEATURES

- Three 3/8" stainless steel grill grates
- Three large folding tables
- Easily removable stainless steel rotisserie kit
- 1" stainless steel crank shaft
- Stainless steel height-adjustment cables
- High heat-rated industrial coating
- 3/16" heat baffles keep heat right where you want it
- 10-gage metal wood shelf
- Commercial-grade 8" aluminum casters