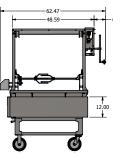

#### **SPECIFICATIONS**

DIMENSIONS: 35" X 47" X 74" GRILLING SURFACE: 21" X 33.5"

WEIGHT: 490 LB