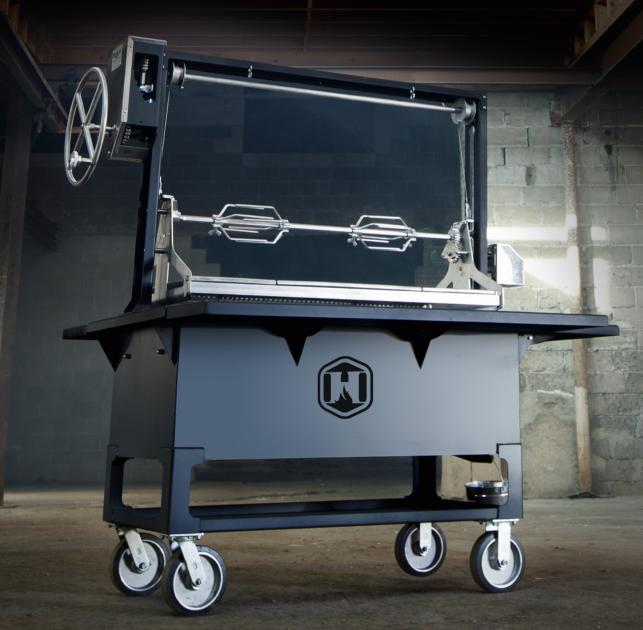

## **HOORAY FOR THE LAST** GRILL YOU'LL EVER BUY.

With more features and cooking space, the **Ranch Series** takes Santa Maria style to the next level for large gatherings. Each grill comes with three fold-down tables and an optional rotisserie unit that can hoist up to 80 pounds of your favorite meat over the open flame. The Ranch Series 36 and Ranch Series 48 are also available as built-in grills for outdoor kitchens.

#### STANDARD FEATURES

- Three 3/8" stainless steel grill grates
- Three large folding tables
- Easily removable stainless steel rotisserie kit
- 1" stainless steel crank shaft
- Stainless steel height-adjustment cables
- High heat-rated industrial coating
- 3/16" heat baffles keep heat right where you want it
- 10-gage metal wood shelf
- Commercial-grade 8" aluminum casters