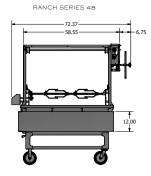

#### SPECIFICATIONS

DIMENSIONS: 41" X 77" X 74"

GRILLING SURFACE: 26.5" X 57.75"

WEIGHT: 700 LB